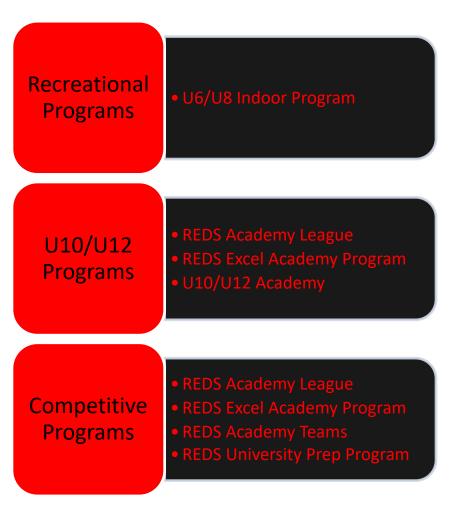

### Programs

U6/U8 Elementary School Program

Reds Academy League Program

- Championship League
- Premiership League
- Impact League

### Reds EXCEL Academy

- Development Academy
- Advanced Academy
- University Preparation Program

## **REDS Academy Leagues**

| Who          | This league is for competitive players, who are interested in playing in<br>a Practice and a Game each week. Practices are held on Monday's<br>and Games on Tuesday's. Players are divided into 1 of 4 leagues,<br>based on age and ability. Players born between 2011 and 2003 |
|--------------|---------------------------------------------------------------------------------------------------------------------------------------------------------------------------------------------------------------------------------------------------------------------------------|
| Where        | UNB BMO Center                                                                                                                                                                                                                                                                  |
| When         | Championship League: 5:30-6:30<br>Premiership League: 6:50-7:50<br>Impact League: 8:10-9:00<br>Challenger League: * Program change please see next slide                                                                                                                        |
| Registration | \$330.00<br>Deadline: November 18 <sup>th</sup> (Late Registration fee of \$25)                                                                                                                                                                                                 |
| Dates        | Start: November 30 <sup>th</sup><br>End: April 6 <sup>th</sup><br>No Soccer: Dec 21, 22,28,29 March 1,2                                                                                                                                                                         |
| Special      | Players wanting to participate in Academy programming should<br>register for the REDS Excel Academy which includes a Development<br>Academy and Advanced Academy                                                                                                                |

# **REDS Excel Development Academy**

| Who          | This program is for committed players in the U10-U18 (born 2010-<br>2002) age groups. This program is designed to appeal to the serious<br>soccer player, who may also be playing another sport, or have time<br>constraints. The 3 days each week is considered the minimum<br>requirement for players participating in Team NB Programs. |  |
|--------------|--------------------------------------------------------------------------------------------------------------------------------------------------------------------------------------------------------------------------------------------------------------------------------------------------------------------------------------------|--|
| Where        | UNB BMO Center                                                                                                                                                                                                                                                                                                                             |  |
| When         | Practice and Game as per Academy Leagues<br>Thursday: 5:30-6:30pm, 6:50-8:00pm or 8:20-9:30pm                                                                                                                                                                                                                                              |  |
| Registration | \$570.00<br>Deadline: November 18 <sup>th</sup> (Late Registration fee of \$25)<br>Payment Plan Available Upon Request. <u>bmorrison@fdsa.org</u> for info.                                                                                                                                                                                |  |
| Dates        | <b>Start:</b> November 30 <sup>th</sup><br><b>End:</b> April 6 <sup>th</sup><br><b>No Soccer:</b> Dec 21, 22, 24, 28, 29, 31March 1,2,4                                                                                                                                                                                                    |  |
| Special      | Players registered in this program participate in both the Academy Leagues and the Thursday Academy Sessions.                                                                                                                                                                                                                              |  |

### **REDS Excel Advanced Academy**

| Who          | This program is for committed players in the U13-U18 (2007-2002) age groups. This program is designed to appeal to players who are dedicated soccer players, who want a well rounded soccer experience in the winter. |
|--------------|-----------------------------------------------------------------------------------------------------------------------------------------------------------------------------------------------------------------------|
| Where        | UNB BMO Center                                                                                                                                                                                                        |
| When         | Practice and Game as per Academy Leagues<br>Wednesday: 6:30-7:30am (BMO Dome)<br>Thursday: 6:45-8:00pm or 8:00-9:30pm                                                                                                 |
| Registration | \$675.00<br>Deadline: November 26 <sup>th</sup><br>*Payment Plan Available Upon Request. <u>bmorrison@fdsa.org</u> for info.                                                                                          |
| Dates        | <b>Start:</b> November 30 <sup>th</sup><br><b>End:</b> April 6 <sup>th</sup><br><b>No Soccer:</b> Dec 21, 22, 24, 28, 29, 31 March 1,2,4                                                                              |
| Special      | Players registered in this program participate in the Academy<br>Leagues, Strength and Conditioning with CSCA on Wednesday and the<br>Thursday Academy Sessions.                                                      |

### **REDS U12 Academy**

| Who          | For players born in 2011, 2010, 2009, 2008 who are participating in<br>other winter sports or activities and are looking for a 1 day a week<br>soccer option. The U12 Academy program only participates in the<br>Thursday Academy Sessions. |
|--------------|----------------------------------------------------------------------------------------------------------------------------------------------------------------------------------------------------------------------------------------------|
| Where        | UNB BMO Center                                                                                                                                                                                                                               |
| When         | <b>Thursday:</b> 5:30-6:45pm                                                                                                                                                                                                                 |
| Registration | \$240.00<br>Deadline: November 18 <sup>th</sup>                                                                                                                                                                                              |
| Dates        | Start: December <sup>th</sup><br>End: April 8 <sup>th</sup><br>No Soccer: Dec 24, 31 March 4                                                                                                                                                 |
| Special      |                                                                                                                                                                                                                                              |

### **REDS Academy Teams**

| Who               | Select players from across the WRSA REDS Academy program will be invited<br>to participate in Academy Teams. These teams will be selected in early<br>December and will stay together through the winter competing in the<br>Soccer NB Academy Challenge Tour events, as well as possible out of<br>province trips for exhibition games. |
|-------------------|------------------------------------------------------------------------------------------------------------------------------------------------------------------------------------------------------------------------------------------------------------------------------------------------------------------------------------------|
| Selection Process | Academy coaches will select players to be invited to participate based on registrations in the WRSA REDS Academy Program.                                                                                                                                                                                                                |
| Where             | Various events                                                                                                                                                                                                                                                                                                                           |
| When              | Dates for Competitions to be confirmed                                                                                                                                                                                                                                                                                                   |
| Registration      | \$100.00 – Includes competitions only                                                                                                                                                                                                                                                                                                    |
| Dates             | December to March                                                                                                                                                                                                                                                                                                                        |
|                   |                                                                                                                                                                                                                                                                                                                                          |

### University Preparation Program (UPP)

| Who               | The UPP is designed for the most committed and dedicated athletes with in<br>the FDSA program. This is a program that aims to help young athletes<br>develop the physical, technical, tactical and mental skills to be successful at<br>the College and University level.                        |
|-------------------|--------------------------------------------------------------------------------------------------------------------------------------------------------------------------------------------------------------------------------------------------------------------------------------------------|
| Selection Process | Players will apply to participate in the University Prep Program, applications will be reviewed and roughly 16 boys and 16 girls will be selected to participate in the program.                                                                                                                 |
| Where             | UNB Dome and UNB High Performance Gym                                                                                                                                                                                                                                                            |
| When              | M, W, 6:00-7:30am (with some exceptions) and Friday 5:30-7:00pm in addition to WRSA REDS Academy Schedule                                                                                                                                                                                        |
| Registration      | \$1750.00 – to be confirmed(November 10 <sup>th</sup> - <b>Registration includes:</b><br>Registration in the WRSA Academy Program, Tournament Registration fees,<br>and guest speakers. *Please note that accommodations, transportation<br>and meals are not included in the registration fees. |
| Dates             | November 16 To April 10                                                                                                                                                                                                                                                                          |
| Additional        | Overall Competition still unclear, with likely competition against other NB<br>Clubs, events in Nova Scotia are possible, but uncertain due to Covid<br>restrictions.                                                                                                                            |