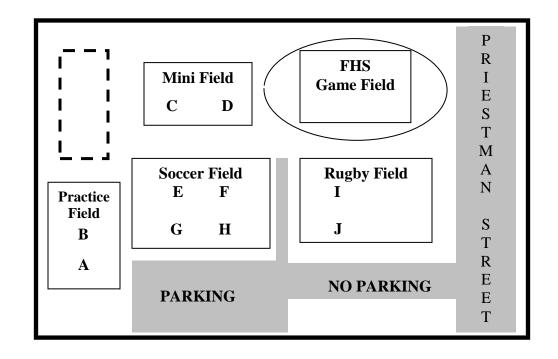

| Time    | 6U - Field Location - FHS         |        |        |        |         |          |          |          |          |         |
|---------|-----------------------------------|--------|--------|--------|---------|----------|----------|----------|----------|---------|
|         | Α                                 | В      | С      | D      | Е       | F        | G        | Н        | ı        | J       |
| 9:00 -  | 1 vs 3                            | 2 vs 4 | 5 vs 7 | 6 vs 8 | 9 vs 11 | 10 vs 12 | 13 vs 15 | 14 vs 16 | 17 vs 19 | 18 – 20 |
| 9:25    | 1 43 0                            | 2 43 4 | 3 43 1 | 0 43 0 | 3 43 11 | 10 43 12 | 10 43 10 | 17 73 10 | 17 43 13 | 10 – 20 |
| 9:25 -  | Break                             |        |        |        |         |          |          |          |          |         |
| 9:40    | DIEGY                             |        |        |        |         |          |          |          |          |         |
| 9:40 -  | 1 vs 4                            | 2 vs 3 | 5 vs 8 | 6 vs 7 | 9 vs 12 | 10 vs 11 | 13 vs 16 | 14 vs 15 | 17 vs 20 | 18 – 19 |
| 10:05   | 1 VS 4                            | 2 VS 3 | 3 VS 0 | 0 VS / | 9 VS 12 | 10 VS 11 | 13 VS 10 | 14 VS 13 | 17 VS 20 | 10 – 19 |
| 10:05 - | Celebration & Medal Presentations |        |        |        |         |          |          |          |          |         |
| 10:30   | Gelebration & Wedar Presentations |        |        |        |         |          |          |          |          |         |