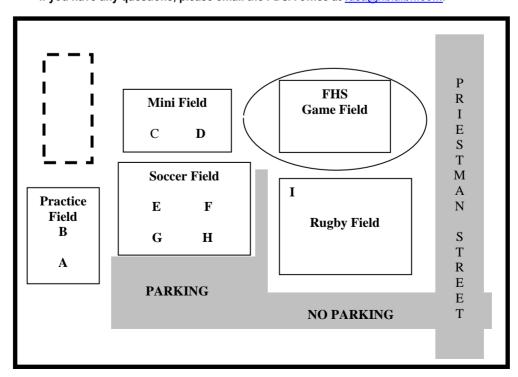

| Time                   | 4U - Field Location - FHS    |        |        |        |         |          |          |          |         |
|------------------------|------------------------------|--------|--------|--------|---------|----------|----------|----------|---------|
|                        | Α                            | В      | С      | D      | E       | F        | G        | Н        |         |
|                        | Inter-Team Practice / Drills |        |        |        |         |          |          |          |         |
| 11:00 am -<br>11:20 am | 1 & 2                        | 3 & 4  | 5 & 6  | 7 & 8  | 9 & 10  | 11 & 12  | 13 & 14  | 15 & 16  | 17 & 18 |
| 11:20 am -<br>11:35 am | BREAK/SNACK                  |        |        |        |         |          |          |          |         |
|                        | Game Schedule                |        |        |        |         |          |          |          |         |
| 11:35 am -<br>12:00 pm | 1 vs 2                       | 3 vs 4 | 5 vs 6 | 7 vs 8 | 9 vs 10 | 11 vs 12 | 13 vs 14 | 15 vs 16 | 17 & 18 |
| 12:00 pm -<br>12:15 pm | MEDAL PRESENTATIONS          |        |        |        |         |          |          |          |         |